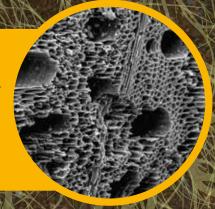

# **BiOCHAR**

Huge surface area for higher water and nutrient retention. Porous stable structure for microbiology to inhabit & multiply.