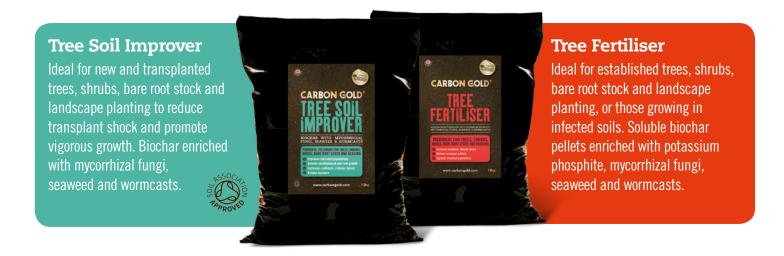

#### **Soft Landscape areas**

- » Improve existing soil at planting (in all soil types, especially dry and sandy)
- » Add as a surface mulch around existing planting or combine with existing mulches or fertilisers
- » To keep moisture and nutrients at root level in sandy soils
- » To assist with aeration and drainage
- » To boost soil biology in all soils especially after ground works on construction sites.

### Pre or post planting shrubs and semi mature trees

- » When planting into soils affected by soil borne fungal and bacterial infections
- » When transplanting or moving trees, shrubs, hedging, root stock to aid establishment
- » In urban and roadside environments to help defend against salt decay and stress in trees